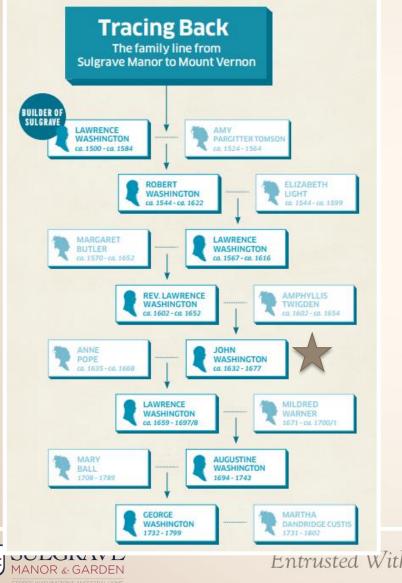

## **Friends of Sulgrave Manor Associate Trustee Webinar**



December 1, 2020





# Agenda/Purpose of the meeting

The purpose of our call today is to provide historical context, an update on FSM and Associate Trustee responsibilities.

#### Agenda:

- History of Sulgrave Manor
- Structure of Sulgrave Manor and Relationship with Sulgrave Manor Trust
- Role of Associate Trustees
- Review of Solicitation Process
- Communications
- Merchandise
- What's new at Sulgrave Manor
- Planning a Visit to Sulgrave Manor





## What is Sulgrave Manor??







### Pope's Landing

## 1914 – 100 year anniversary of the Treaty of Ghent

His Majesty King George the Fifth His Royal Highness The Prince of Wales having given their gracious approval and generous contributions to the effort being made in England and America under the auspices of The Sulgrave Institutions of the two countries to secure the money needed for the restoration, preservation, and maintenance of the ancestral home of George Washington at Sulfrave Manor, Northamptonshire, England, and the lectures and scholarships connected there with, the American Branch of Sulfrave Institution now renews the appeal which it held in abeyance during the war and has the honor of sending to Mr. Thug Slevener a duplicate of the invitation originally issued with the

hope of having the pleasure