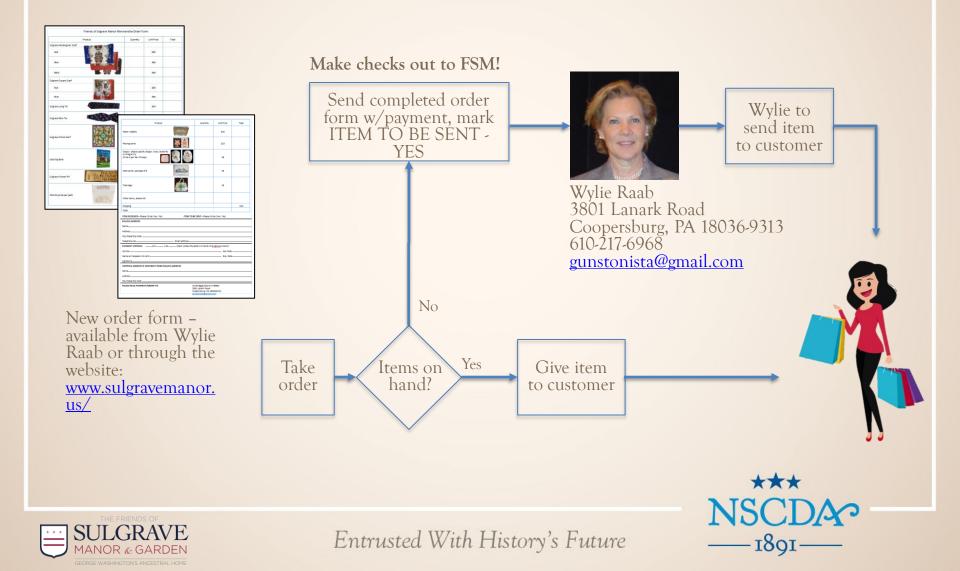

## **Process for Ordering Merchandise**

# Resources

- Website: <u>https://www.sulgravemanor.us/</u> User name: fsm, Password: George
- Key contacts:
  - Jean Zerges, Assistant Treasurer. Help with any questions regarding the solicitation process. 231-421-9440 (h); 513-478-9468 (c); 231-348-2582 (June Mid-September) or Jean.zerges44@gmail.com
  - Dora Rogers, Treasurer. Help with any questions related to donations made by your Society 610-745-9776 (c) or <u>fsmtreasurer@gmail.com</u>
  - Wylie Raab, key contact for ordering FSM merchandise. 610-217-6968 (c) or <u>gunstonista@gmail.com</u>
  - Caroline Goedhart, Vice-President Friends of Sulgrave Manor. Help with any general questions or requests for information on the manor as needed for communication to your Society. 425-891-6808 (c) or <u>chazard@pointb.com</u>