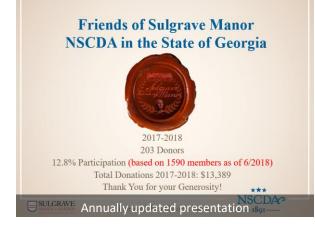

| FSM De        | onat     | tions for 17 | 7-18 |
|---------------|----------|--------------|------|
| AL            | \$       | 9,480.00     | 157  |
| AR            | \$       | 2,175.00     | 14   |
| AZ            | \$       | 475.00       | 11   |
| CA            | Ś        | 7,550.00     | 13   |
| CO            | \$<br>\$ | 965.00       | 30   |
| СТ            | \$       | 1,750.00     | 24   |
| DC            | \$       | 5,440.00     | 60   |
| DE            | \$       | 8,244.00     | 61   |
| FL            | \$       |              | 47   |
| GA            | \$<br>\$ | 10,809.66    | 203  |
|               | \$<br>\$ | 13,389.00    |      |
| HI            |          | 485.00       | 10   |
| IA            | \$       | 500.00       | 3    |
| IL<br>        | \$       | 2,300.00     | 25   |
| IN            | \$       | 1,780.00     | 29   |
| KS            | \$       | 500.00       | 1    |
| КҮ            | \$       | 3,575.00     | 60   |
| LA            | \$       | 3,615.51     | 49   |
| MA            | \$<br>\$ | 3,200.00     | 27   |
| MD            | \$       | 1,125.00     | 15   |
| ME            | \$       | 850.00       | 15   |
| МІ            | \$       | 2,515.00     | 35   |
| MN            | \$       | 2,400.00     | 23   |
| MO            | \$       | 1,870.00     | 19   |
| MS            | \$<br>\$ | 853.00       | 8    |
| NC            | \$       | 4,509.10     | 56   |
| NE            | \$       | 860.00       | 14   |
| NH            | \$       | 1,170.00     | 14   |
| NJ            |          | 3,265.00     | 25   |
| NV            | \$<br>\$ | -            | 0    |
| NY            | \$       | 7,553.34     | 11   |
| ОН            | \$       | 1,750.00     | 22   |
| OK            | \$       | 820.00       | 8    |
| OR            | \$       | 4,485.00     | 47   |
| PA            | ¢        | 8,850.00     | 33   |
| private       | \$<br>\$ | 10,450.00    | 5    |
| RI            | ې<br>د   | 610.00       | 13   |
| SC            | \$<br>\$ |              | 86   |
|               | ې<br>د   | 4,319.00     |      |
| TN            | \$<br>¢  | 3,095.00     | 28   |
| TX            | \$       | 16,645.00    | 64   |
| VA            | \$       | 10,160.00    | 61   |
| VT            | \$       | -            | 0    |
| WA            | \$       | 3,460.00     | 37   |
| WI            | \$       | 3,246.00     | 9    |
| WV            | \$       | 2,885.00     | 29   |
| WY            | \$       | 350.00       | 2    |
| Special Gifts | \$       | 75,077.85    | 3    |
| Total         | \$2      | 249,406.46   | 1506 |