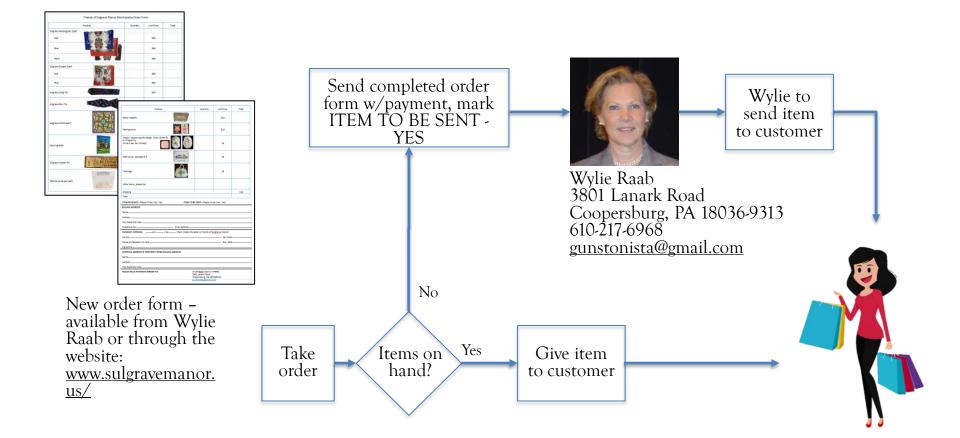

## **Process for Ordering Merchandise**

## Review of AT Handbook

Jean Zerges, Assistant Treasurer Website: <u>www.sulgravemanor.us/</u> User name: fsm, Password: george

Please contact Dora Rogers, the FSM Treasurer at 610-745-9776 (c) or <u>rogquog@aol.com</u> with any questions or concerns.