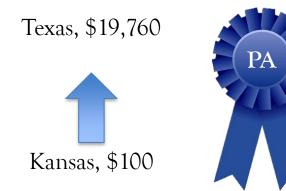

Donations – highest to lowest by total donations and number of donations

| FSN           | 1 Dona         | tions for 19-20      |     |
|---------------|----------------|----------------------|-----|
| PA            | \$             | 22,495.00            | 40  |
| тх            | \$             | 19,760.00            | 79  |
| VA            | \$             | 17,700.00            | 89  |
| GA            | \$             | 14,066.00            | 300 |
| AL            | \$             | 13,400.54            | 162 |
| DC            | \$             | 11,818.00            | 60  |
| MI            | \$             | 8,794.94             | 33  |
| КҮ            | \$             | 8,472.00             | 76  |
| WA            | \$             | 7,620.00             | 60  |
| FL            | \$             | 7,440.00             | 76  |
| DE            | \$             | 7,067.00             | 66  |
| CA            | \$             | 6,240.00             | 44  |
| NY            | \$             | 5,170.00             | 25  |
| SC            | \$             | 4,995.00             | 9   |
| LA            | \$             | 4,464.00             | 4   |
| СТ            | \$             | 4,275.00             | 6   |
| TN            | \$             | 4,110.00             | 38  |
| WV            | \$             | 3,895.00             | 38  |
| AR            | \$             | 3,845.00             | 15  |
| MN            | \$             | 3,505.00             | 4   |
| MA            | \$             | 3,485.00             | 2   |
| NH            | \$             | 3,360.00             | 24  |
| NC            | \$             | 3,240.00             | 35  |
| WI            | \$             | 3,225.00             |     |
| OR            | \$             | 2,875.00             | 36  |
|               | \$             |                      | 4   |
| private<br>OK | \$             | 2,750.00<br>2,530.00 | 13  |
| IN            | \$             | 2,330.00             | 27  |
| NJ            | \$             |                      | 23  |
|               | \$<br>\$       | 2,015.00             | 13  |
| MS<br>OH      | \$             | 2,010.00             | 25  |
|               | \$             |                      |     |
|               |                | 1,770.00             | 39  |
| NE            | \$<br>\$       | 1,740.00             | 13  |
| IL            |                | 1,730.00             | 18  |
| MD            | \$<br>\$       | 1,730.00             | 20  |
| MO            |                | 1,550.00             | 11  |
| IA            | \$             | 1,445.00             | 13  |
| AZ            | \$             | 1,420.00             | 19  |
| WY            | \$             | 850.00               |     |
| HI            | \$             | 780.00               | 10  |
| RI            | \$             | 720.00               | 13  |
| ME            | \$             | 575.00               | 10  |
| VT            | \$             | 375.00               | (   |
| KS            | Ş              | 100.00               | 3   |
| NV            | \$<br>\$<br>\$ | -                    | (   |
| Special Gifts | \$             | -                    | (   |
| Total         | \$             | 223,507.48           |     |

| FSM D         | Dona                 | tions for 19-2 | 20  |
|---------------|----------------------|----------------|-----|
| GA            | \$                   | 14,066.00      | 300 |
| AL            | \$                   | 13,400.54      | 162 |
| SC            | \$                   | 4,995.00       | 95  |
| VA            | \$                   | 17,700.00      | 89  |
| ТХ            | \$                   | 19,760.00      | 79  |
| КҮ            | \$                   | 8,472.00       | 76  |
| FL            | \$                   | 7,440.00       | 76  |
| DE            | \$                   | 7,067.00       | 66  |
| СТ            | \$                   | 4,275.00       | 65  |
| DC            | \$                   | 11,818.00      | 60  |
| WA            | \$                   | 7,620.00       | 60  |
| LA            | \$                   | 4,464.00       | 46  |
| CA            | \$                   | 6,240.00       | 44  |
| MN            | \$                   | 3,505.00       | 41  |
| PA            | \$                   | 22,495.00      | 40  |
| CO            | \$                   | 1,770.00       | 39  |
| TN            | \$                   | 4,110.00       | 38  |
| WV            |                      | 3,895.00       | 38  |
| OR            | \$<br>\$             | 2,875.00       | 36  |
| NC            | \$                   | 3,240.00       | 35  |
| MI            | \$                   | 8,794.94       | 33  |
| MA            | \$                   | 3,485.00       | 27  |
| IN            | \$                   | 2,215.00       | 27  |
| NY            | \$                   | 5,170.00       | 25  |
| OH            | \$                   | 1,885.00       | 25  |
| NH            | \$                   | 3,360.00       | 24  |
| NJ            | \$                   | 2,015.00       | 23  |
| MD            | \$                   | 1,730.00       | 20  |
| AZ            | \$                   | 1,420.00       | 19  |
| IL            | \$                   | 1,730.00       | 18  |
| HI            | \$                   | 780.00         | 16  |
| AR            | \$                   | 3,845.00       | 15  |
| OK            | Ś                    | 2,530.00       | 13  |
| MS            | \$                   | 2,010.00       | 13  |
| NE            | \$                   | 1,740.00       | 13  |
| IA            | Ś                    | 1,445.00       | 13  |
| RI            | \$<br>\$             | 720.00         | 13  |
| ME            | \$                   | 575.00         | 10  |
| WI            | \$                   | 3,225.00       | 9   |
| MO            | \$                   | 1,550.00       | 9   |
| WY            |                      | 850.00         | 7   |
| VT            | \$<br>\$             | 375.00         | , 6 |
| private       | Ś                    | 2,750.00       | 4   |
| KS            | Ś                    | 100.00         | 3   |
| NV            | Ś                    | -              | 0   |
| Special Gifts | \$<br>\$<br>\$<br>\$ | -              | 0   |
| Total         | \$                   | 223,507.48     | - 0 |
|               | , <b>,</b>           | 223,307.40     |     |

# **2-year Comparison Recap** 2018-2019 vs. 2019-2020

 California – 529% increase in donors (7 to 44 donors, 385% increase in donations)

- Kansas 12% increase in donations (50% decrease in donors)
- ME 28% decrease in donations (38% decrease in donors)