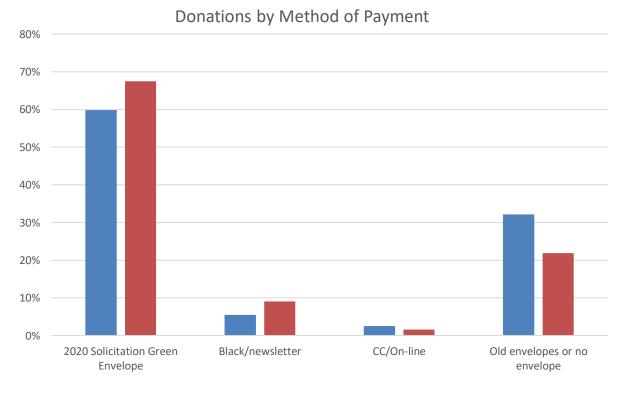

## 2020-2021 Solicitation Process

■ % dollars ■ % Number

## 2020-2021 Solicitation Process

Will we make or lose donations if we outsource Feb. mailing If we outsource mailing, will the AT role be robust enough

- Donations by State for the last 3 years
- Review of issues with funds received
- Report on fundraising results for 2019-2020