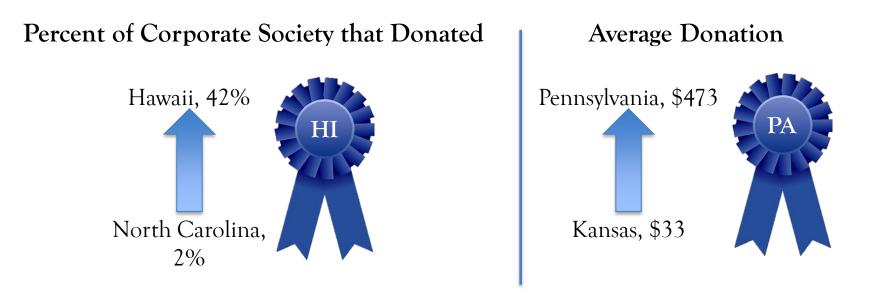

# **2-year Comparison Recap** 2018-2019 vs. 2019-2020

 California – 529% increase in donors (7 to 44 donors, 385% increase in donations)

- Kansas 12% increase in donations (50% decrease in donors)
- ME 28% decrease in donations (38% decrease in donors)