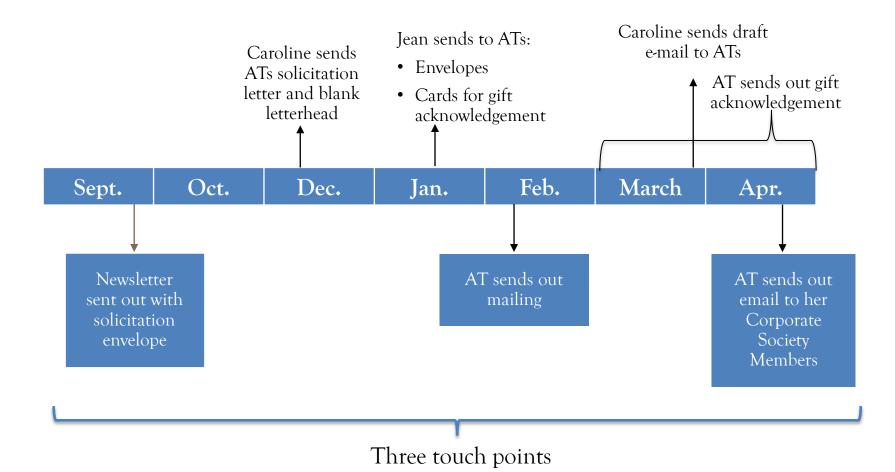

## Solicitation Process

## What we provide you

- A blank letterhead as well as a solicitation letter via e-mail
- Remittance envelope (number of envelopes based on the number of members in your Society <u>-not</u> <u>including Courtesy members who</u> <u>are solicited by their own State</u> <u>Society</u>)
- Pre-printed gift recognition cards with envelopes, to be sent between January 6-10, 2020. If you need supplies earlier, please contact Jean
- Follow-up up text to go in an email in the spring

### What you are responsible for

- Making copies of the solicitation letter for all members of your Society
- Writing your state in abbreviation on the back of the provided pre-printed return envelopes
- #10 mailing envelopes and mailing labels if you choose labels over hand written addresses for the solicitation
- Sending out mailings in February around George's birthday (February 22)
- Writing thank-you cards to acknowledge the gifts
- Sending out the email we provide in the spring