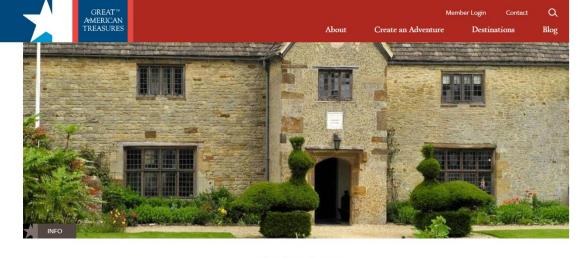

#### SULGRAVE MANOR

#### Discover the Founding Father's Forefathers

Visit Sulgrave Manor, George Washington's ancestral home. We have something for everyone.