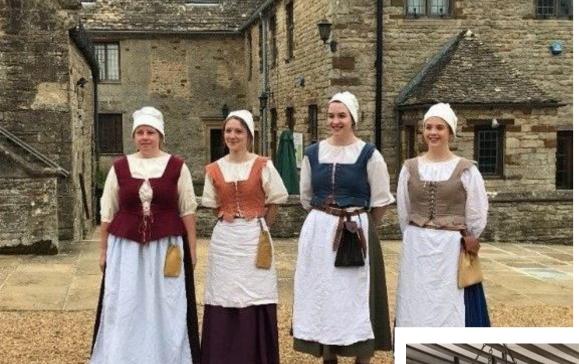

#### SULGRAVE MANOR

#### Discover the Founding Father's Forefathers

Visit Sulgrave Manor, George Washington's ancestral home. We have something for everyone.