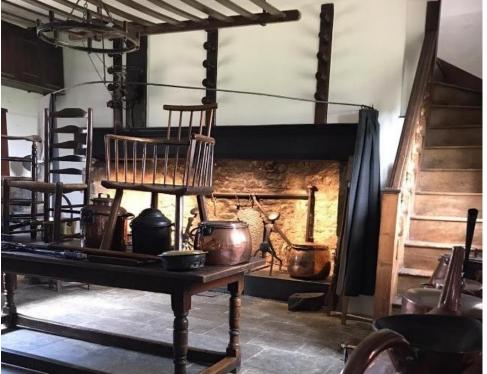

#### SULGRAVE MANOR

#### Discover the Founding Father's Forefathers

Visit Sulgrave Manor, George Washington's ancestral home. We have something for everyone.