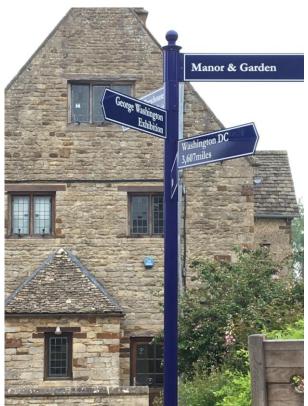

Sulgrave's Purpose and vision

- Telling the story of the Washington family
- Educational programming 2,000+ young visitors p.a., from toddlers to university students
- 2021 centenerary and new Washington exhibition

#### Discover the Founding Father's Forefathers

Visit Sulgrave Manor, George Washington's ancestral home. We have something for everyone.